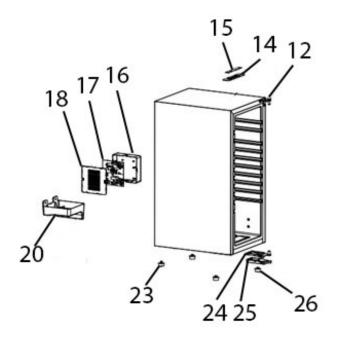

**Cooler, Fridge with Digital Touch** Screen Controls, Wooden Shelves & LED Light, Black Model No: DH89

| Item | Part No. | Description     |
|------|----------|-----------------|
| 1    | DH10190  | Glass Door      |
| 2    | DH10191  | Rubber Stop     |
| 4    | DH10192  | Wooden Shelf    |
| 6    | DH10193  | Fan             |
| 12   | DH10194  | Upper Hinge     |
| 14   | DH10195  | LED Light PCB   |
| 15   | DH10196  | LED Light Cover |
| 16   | DH10197  | Power Board Box |

| Item | Part No. | Description          |
|------|----------|----------------------|
| 17   | DH10198  | Power Board          |
| 18   | DH10199  | Power Board Cover    |
| 20   | DH10200  | Water Tray           |
| 23   | DH10201  | Adjustable Foot 22mm |
| 24   | DH10202  | Lower Hinge          |
| 25   | DH10203  | Lower Hinge Cover    |
| 26   | DH10204  | Bottom Foot          |
| 29   | DH10205  | Wine Rack            |