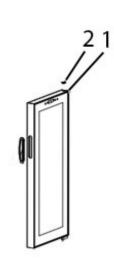

**Cooler, Fridge with Digital Touch** Screen Controls, Wooden Shelves & LED Light, Black Model No: DH89

| Item | Part No. | Description     |
|------|----------|-----------------|
| 1    | DH10190  | Glass Door      |
| 2    | DH10191  | Rubber Stop     |
| 4    | DH10192  | Wooden Shelf    |
| 6    | DH10193  | Fan             |
| 12   | DH10194  | Upper Hinge     |
| 14   | DH10195  | LED Light PCB   |
| 15   | DH10196  | LED Light Cover |
| 16   | DH10197  | Power Board Box |