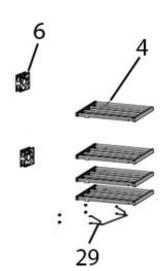

**Cooler, Fridge with Digital Touch** Screen Controls, Wooden Shelves & LED Light, Black Model No: DH89

| Item | Part No. | Description     |
|------|----------|-----------------|
| 1    | DH10190  | Glass Door      |
| 2    | DH10191  | Rubber Stop     |
| 4    | DH10192  | Wooden Shelf    |
| 6    | DH10193  | Fan             |
| 12   | DH10194  | Upper Hinge     |
| 14   | DH10195  | LED Light PCB   |
| 15   | DH10196  | LED Light Cover |
| 16   | DH10197  | Power Board Box |

| Item | Part No. | Description          |
|------|----------|----------------------|
| 17   | DH10198  | Power Board          |
| 18   | DH10199  | Power Board Cover    |
| 20   | DH10200  | Water Tray           |
| 23   | DH10201  | Adjustable Foot 22mm |
| 24   | DH10202  | Lower Hinge          |
| 25   | DH10203  | Lower Hinge Cover    |
| 26   | DH10204  | Bottom Foot          |
| 29   | DH10205  | Wine Rack            |